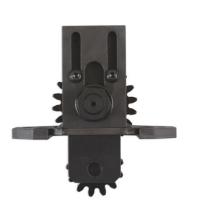

## **Crankshaft Rotator - for Iveco**

Crankshaft rotator with 2 gears which allows the engine crankshaft position to be rotated manually.

## **Additional Information**

- · Applications: Iveco Euro Cargo and Cargo Eurotech.
- Iveco engine models: 8040-25-45, 8060-25-45, 8460, 8260, 8280. 8210.42, 190.38 and 190.42.
- · Manufactured from carbon steel with black phosphate finish.
- 2 gear crankshaft rotator with spacer available please see Laser Part No. 7007.