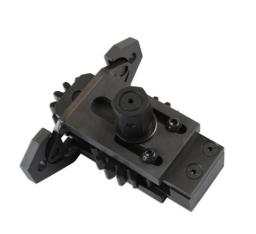

## **Crankshaft Rotator - for Iveco**

Crankshaft rotator with 2 gears which allows the engine crankshaft position to be rotated manually.

## **Additional Information**

- · Applications: Iveco Euro Cargo and Cargo Eurotech.
- Iveco engine models: 8040-25-45, 8060-25-45, 8460, 8260, 8280. 8210.42, 190.38 and 190.42.
- · Manufactured from carbon steel with black phosphate finish.
- 2 gear crankshaft rotator with spacer available please see Laser Part No. 7007.