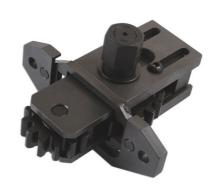

## **Crankshaft Rotator - for Iveco**

Crankshaft rotator with 2 gears which allows the engine crankshaft position to be rotated manually.

## **Additional Information**

- · Applications: Iveco Euro Cargo and Cargo Eurotech.
- Iveco engine models: 8040-25-45, 8060-25-45, 8460, 8260, 8280. 8210.42, 190.38 and 190.42.
- · Manufactured from carbon steel with black phosphate finish.
- 2 gear crankshaft rotator with spacer available please see Laser Part No. 7007.